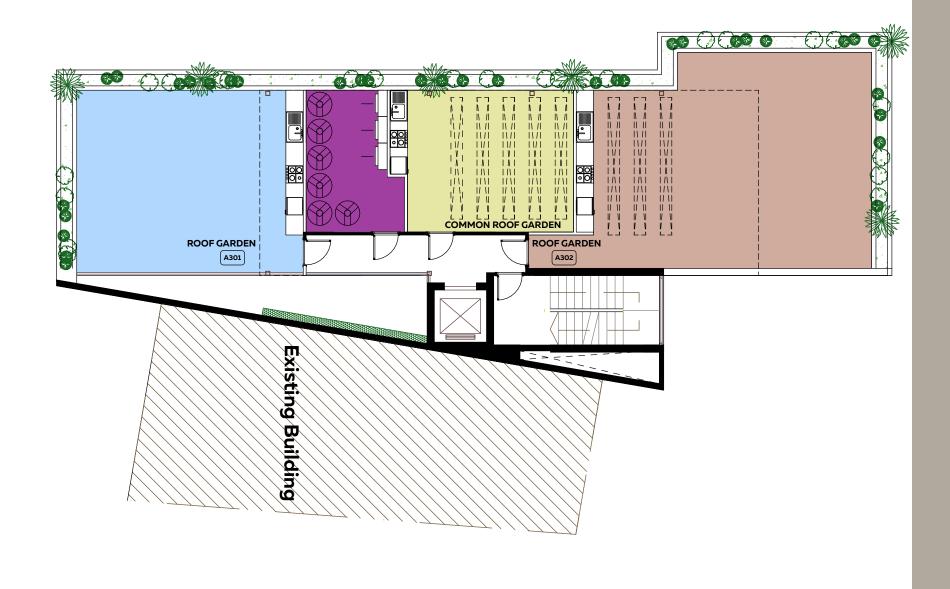

The apartments offer a breathtaking panoramic view of the city, the mountains and the sea. On the third floor there are 2 bedroom Penthouses, which have a large private roof terrace with the sea view.

On the third floor there are 2 bedroom penthouses, which have large private roof terraces with sea views.

As an additional option, the terraces can be equipped with swimming pools or jacuzzis. With the care of all residents of the complex, there is a shared roof terrace.

# **DESCRIPTION OF AREAS**

| Nº           | Floor | Туре      | Bedrooms | Indoor<br>area | Cov.<br>veranda | Roof<br>terrace | Planter | Storage | Total<br>area |
|--------------|-------|-----------|----------|----------------|-----------------|-----------------|---------|---------|---------------|
|              |       |           |          | sq.m.          | sq.m.           | sq.m.           | sq.m.   | sq.m.   | sq.m.         |
| <b>№</b> 101 | 1     | Apartment | 2        | 85.60          | 23.20           | 30.00           | 8.60    | 2.56    | 136.46        |
| <b>№</b> 102 | 1     | Apartment | 2        | 86.80          | 24.30           |                 | 5.40    | 2.56    | 135.76        |
| <b>№</b> 201 | 2     | Apartment | 2        | 85.60          | 21.70           |                 | 13.86   | 2.56    | 140.22        |
| <b>№</b> 202 | 2     | Apartment | 2        | 86.80          | 26.00           |                 | 5.60    | 2.56    | 137.66        |
| <b>№</b> 301 | 3     | Penthouse | 2        | 85.60          | 20.40           | 36.00           | 15.20   | 3.80    | 170.00        |
| <b>№</b> 302 | 3     | Penthouse | 2        | 86.80          | 27.30           | 74.00           | 25.80   | 3.00    | 226.10        |

### **FLOOR PLAN**

GROUND FLOOR

FIRST FLOOR

SECOND FLOOR

ROOF GARDEN