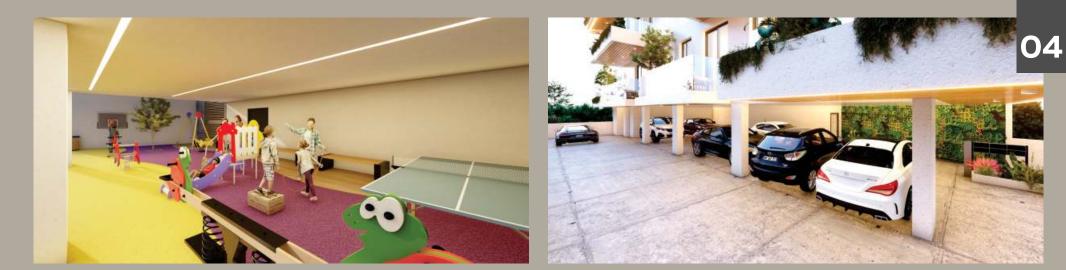

The complex features secure parking, storage rooms and as well as state of the art green space for residents and a safe playground for kids. All apartments are functional, have high 3-meter ceilings, modern interior decoration, meeting European quality standards.

# **MAIN ADVANTAGES**

Convenient

Modern functional and cozy apartments

Covered parking for each apartment

Spacious private green area for residents

Storage room for each apartment

In the courtyard of the complex there is a secure residential parking, storage rooms and a recreational area for residents and a playground for kids. The apartments offer spectacular panoramic views of the city and the mountains.