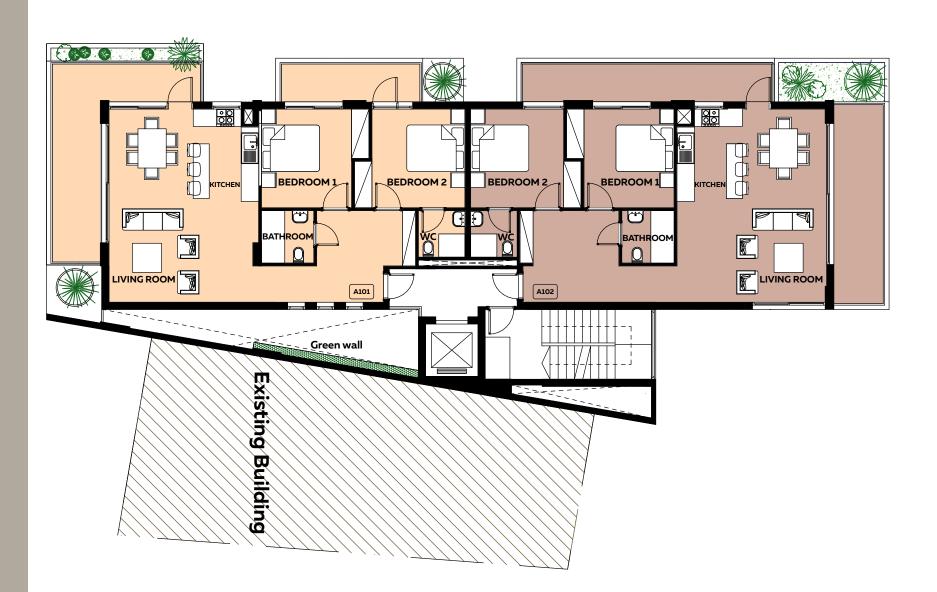

### **FLOOR PLAN**

GROUND FLOOR

FIRST FLOOR

SECOND FLOOR

ROOF GARDEN

# **DESCRIPTION OF AREAS**

| Nº           | Floor | Туре      | Bedrooms | Indoor<br>area | Cov.<br>veranda | Roof<br>terrace | Planter | Storage | Total<br>area |
|--------------|-------|-----------|----------|----------------|-----------------|-----------------|---------|---------|---------------|
|              |       |           |          | sq.m.          | sq.m.           | sq.m.           | sq.m.   | sq.m.   | sq.m.         |
| <b>№</b> 101 | 1     | Apartment | 2        | 85.60          | 23.20           | 30.00           | 8.60    | 2.56    | 136.46        |
| <b>№</b> 102 | 1     | Apartment | 2        | 86.80          | 24.30           |                 | 5.40    | 2.56    | 135.76        |
| <b>№</b> 201 | 2     | Apartment | 2        | 85.60          | 21.70           |                 | 13.86   | 2.56    | 140.22        |
| <b>№</b> 202 | 2     | Apartment | 2        | 86.80          | 26.00           |                 | 5.60    | 2.56    | 137.66        |
| <b>№</b> 301 | 3     | Penthouse | 2        | 85.60          | 20.40           | 36.00           | 15.20   | 3.80    | 170.00        |
| <b>№</b> 302 | 3     | Penthouse | 2        | 86.80          | 27.30           | 74.00           | 25.80   | 3.00    | 226.10        |