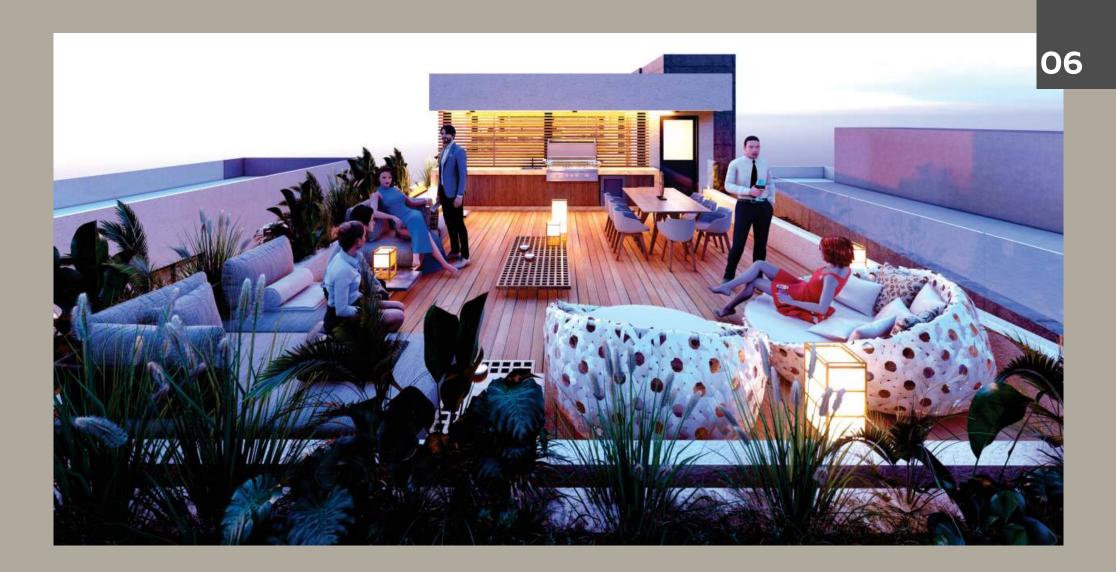

The apartments offer a breathtaking panoramic view of the city, the mountains and the sea. On the third floor there are 2 bedroom Penthouses, which have a large private roof terrace with the sea view.

As an additional option, the terraces can be equipped with swimming pools or Jacuzzi. All residence have open access to a shared roof terrace.

Our project is located in Mesa Getonia, one of the central areas of Limassol, within walking distance of supermarkets, shops, restaurants, pharmacies and just a 15-minute walk to the sea and city's sandy beach.

On the third floor there are 2 bedroom penthouses, which have large private roof terraces with sea views.

As an additional option, the terraces can be equipped with swimming pools or jacuzzis. With the care of all residents of the complex, there is a shared roof terrace.