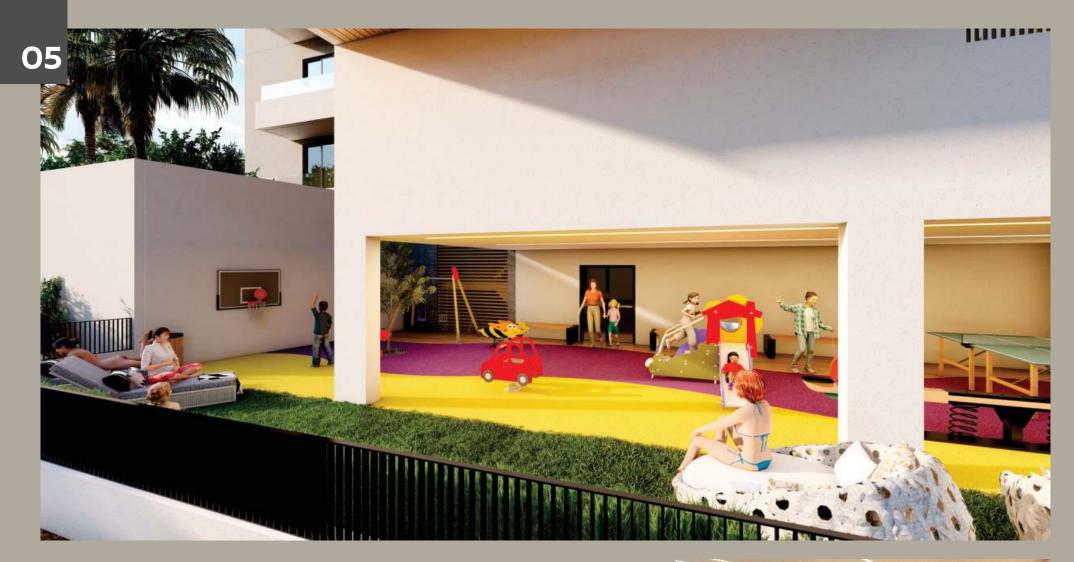

The complex features secure parking, storage rooms and as well as state of the art green space for residents and a safe playground for kids. All apartments are functional, have high 3-meter ceilings, modern interior decoration, meeting European quality standards.

# **MAIN ADVANTAGES**

Convenient

Modern functional and cozy apartments

Covered parking for each apartment

Spacious private green area for residents

Storage room for each apartment

In the courtyard of the complex there is a secure residential parking, storage rooms and a recreational area for residents and a playground for kids. The apartments offer spectacular panoramic views of the city and the mountains.