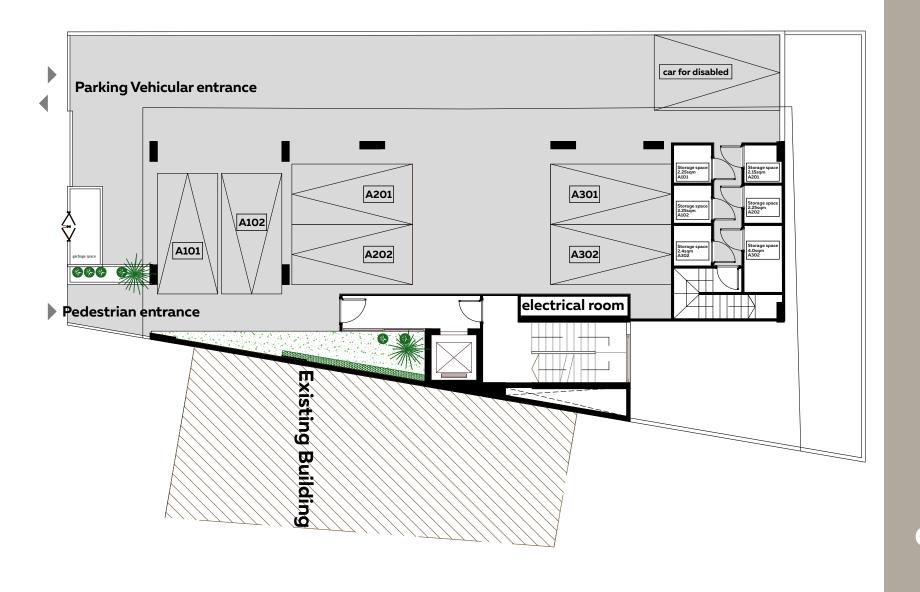

### **FLOOR PLAN**

GROUND FLOOR

FIRST FLOOR

SECOND FLOOR

ROOF GARDEN

The complex features secure parking, storage rooms and as well as state of the art green space for residents and a safe playground for kids. All apartments are functional, have high 3-meter ceilings, modern interior decoration, meeting European quality standards.

# **MAIN ADVANTAGES**

Convenient

Modern functional and cozy apartments

Covered parking for each apartment

Spacious private green area for residents

Storage room for each apartment

In the courtyard of the complex there is a secure residential parking, storage rooms and a recreational area for residents and a playground for kids. The apartments offer spectacular panoramic views of the city and the mountains.