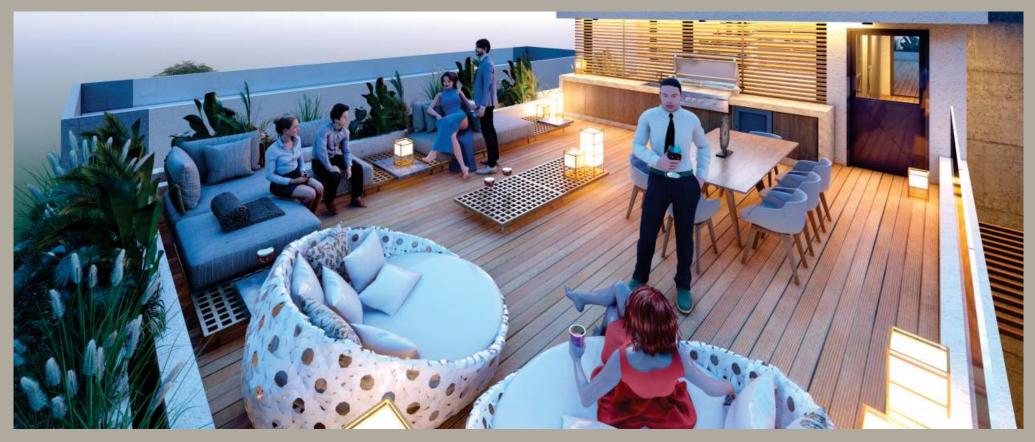

The apartments offer a breathtaking panoramic view of the city, the mountains and the sea. On the third floor there are 2 bedroom Penthouses, which have a large private roof terrace with the sea view.

As an additional option, the terraces can be equipped with swimming pools or Jacuzzi. All residence have open access to a shared roof terrace.

Our project is located in Mesa Getonia, one of the central areas of Limassol, within walking distance of supermarkets, shops, restaurants, pharmacies and just a 15-minute walk to the sea and city's sandy beach.

On the third floor there are 2 bedroom penthouses, which have large private roof terraces with sea views.

As an additional option, the terraces can be equipped with swimming pools or jacuzzis. With the care of all residents of the complex, there is a shared roof terrace.