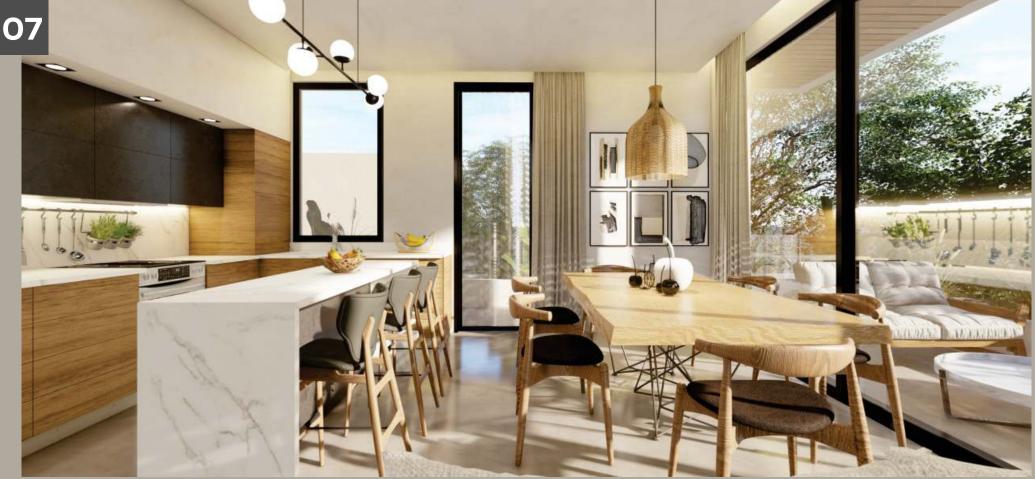

The complex features secure parking, storage rooms and as well as state of the art green space for residents and a safe playground for kids. All apartments are functional, have high 3-meter ceilings, modern interior decoration, meeting European quality standards.

### **INTERIOR SPECIFICATION**

- Household appliances from leading EU manufacturers
  Central air-conditioning system
- Double thermo-aluminum window frames
- High-quality finishing building materials
  Interior doors, kitchen cabinets and wardrobes from prestigious European manufacturers
- Entrance doors feature highest level of security and privacy