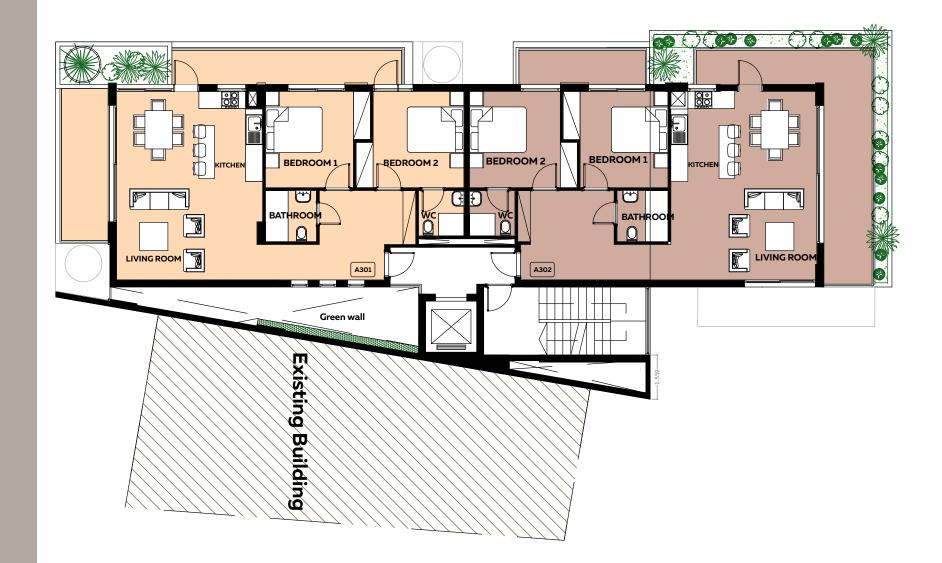

### **FLOOR PLAN**

GROUND FLOOR

FIRST FLOOR

SECOND FLOOR

ROOF GARDEN

# **DESCRIPTION OF AREAS**

| Nº           | Floor | Туре      | Bedrooms | Indoor<br>area | Cov.<br>veranda | Roof<br>terrace | Planter | Storage | Total<br>area |
|--------------|-------|-----------|----------|----------------|-----------------|-----------------|---------|---------|---------------|
|              |       |           |          | sq.m.          | sq.m.           | sq.m.           | sq.m.   | sq.m.   | sq.m.         |
| <b>№</b> 101 | 1     | Apartment | 2        | 85.60          | 23.20           | 30.00           | 8.60    | 2.56    | 136.46        |
| <b>№</b> 102 | 1     | Apartment | 2        | 86.80          | 24.30           |                 | 5.40    | 2.56    | 135.76        |
| <b>№</b> 201 | 2     | Apartment | 2        | 85.60          | 21.70           |                 | 13.86   | 2.56    | 140.22        |
| <b>№</b> 202 | 2     | Apartment | 2        | 86.80          | 26.00           |                 | 5.60    | 2.56    | 137.66        |
| <b>№</b> 301 | 3     | Penthouse | 2        | 85.60          | 20.40           | 36.00           | 15.20   | 3.80    | 170.00        |
| <b>№</b> 302 | 3     | Penthouse | 2        | 86.80          | 27.30           | 74.00           | 25.80   | 3.00    | 226.10        |

The apartments offer a breathtaking panoramic view of the city, the mountains and the sea. On the third floor there are 2 bedroom Penthouses, which have a large private roof terrace with the sea view.

On the third floor there are 2 bedroom penthouses, which have large private roof terraces with sea views.

As an additional option, the terraces can be equipped with swimming pools or jacuzzis. With the care of all residents of the complex, there is a shared roof terrace.