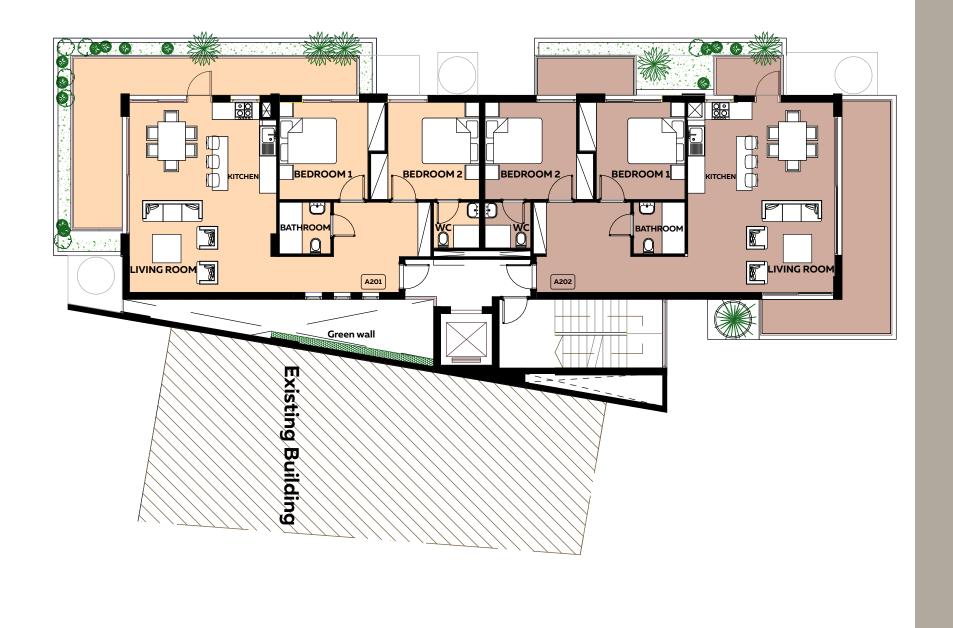

### **FLOOR PLAN**

GROUND FLOOR

FIRST FLOOR

SECOND FLOOR

ROOF GARDEN

# **DESCRIPTION OF AREAS**

| Nº           | Floor | Туре      | Bedrooms | Indoor<br>area | Cov.<br>veranda | Roof<br>terrace | Planter | Storage | Total<br>area |
|--------------|-------|-----------|----------|----------------|-----------------|-----------------|---------|---------|---------------|
|              |       |           |          | sq.m.          | sq.m.           | sq.m.           | sq.m.   | sq.m.   | sq.m.         |
| <b>№</b> 101 | 1     | Apartment | 2        | 85.60          | 23.20           | 30.00           | 8.60    | 2.56    | 136.46        |
| <b>№</b> 102 | 1     | Apartment | 2        | 86.80          | 24.30           |                 | 5.40    | 2.56    | 135.76        |
| <b>№</b> 201 | 2     | Apartment | 2        | 85.60          | 21.70           |                 | 13.86   | 2.56    | 140.22        |
| <b>№</b> 202 | 2     | Apartment | 2        | 86.80          | 26.00           |                 | 5.60    | 2.56    | 137.66        |
| <b>№</b> 301 | 3     | Penthouse | 2        | 85.60          | 20.40           | 36.00           | 15.20   | 3.80    | 170.00        |
| <b>№</b> 302 | 3     | Penthouse | 2        | 86.80          | 27.30           | 74.00           | 25.80   | 3.00    | 226.10        |