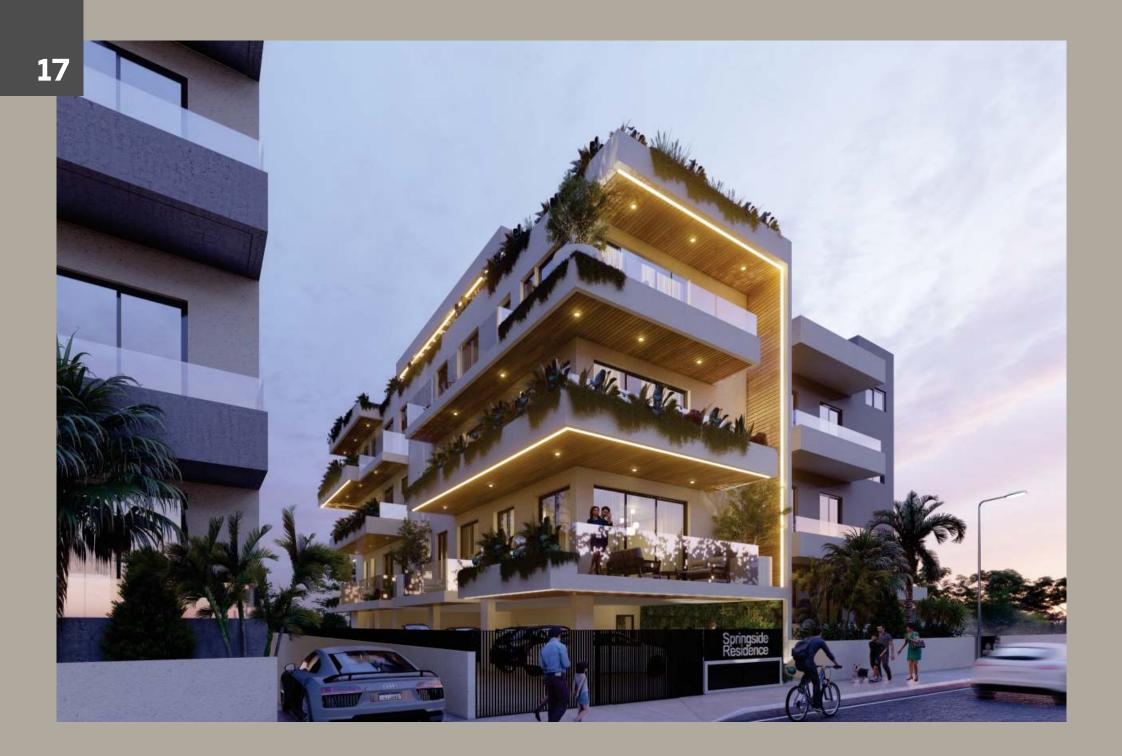

#### **SPRINGSIDE RESIDENCE**

A three-storey residential complex consisting of six 2-bedroom apartments, two on each floor. Ideal for those who want to buy an apartment by the sea, who are interested in comfort, privacy and functionality of a closed residential complex.

The complex features secure parking, storage rooms and as well as state of the art green space for residents and a safe playground for kids. All apartments are functional, have high 3-meter ceilings, modern interior decoration, meeting European quality standards.

The apartments offer a breathtaking panoramic view of the city, the mountains and the sea. On the third floor there are 2 bedroom Penthouses, which have a large private roof terrace with the sea view.

As an additional option, the terraces can be equipped with swimming pools or Jacuzzi. All residence have open access to a shared roof terrace.

Our project is located in Mesa Getonia, one of the central areas of Limassol, within walking distance of supermarkets, shops, restaurants, pharmacies and just a 15-minute walk to the sea and city's sandy beach.